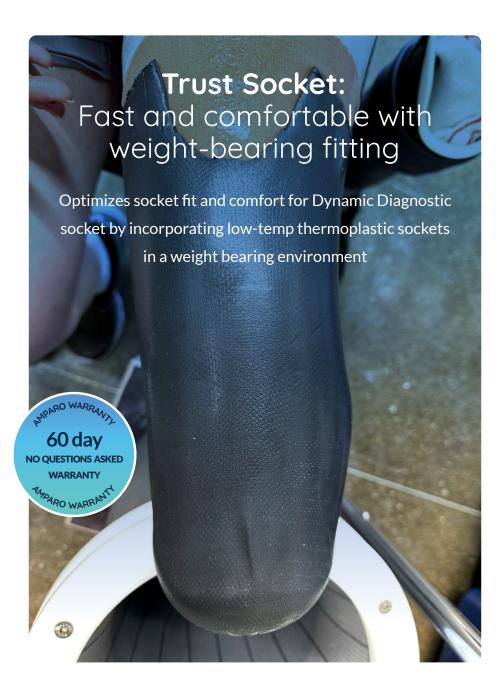

## Trust Socket

Unique transtibial diagnostic socket cone can be Direct-Fit on the patient's limb to optimize socket fit and comfort.

Low-temp, proprietary thermoplastic socket cone can be rapidly adjusted on the spot

Trust Socket has no distal adapter included so clinician can optimize alignment.

Dynamic transtibial Diagnostic socket fitting can be completed within 1-Hour!

## ...with Full Weight Bearing technology.

- Eliminates PLASTER!
- Creates a weight bearing, Direct-Fit transtibial Diagnostic socket within 45 minutes!
- Reduces the number patient visits needed to get to aligned, zero-ply Diagnostic socket fit